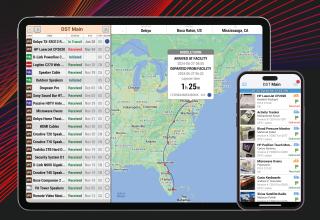

## Effortless Shipment Management Powered by Al

**Integration with UPS, FedEx & DHL:** Get automatic entry of all inbound and outbound shipments. Have full activity visibility of all your carrier accounts.